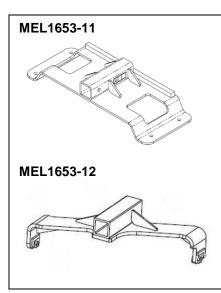

# MEL1653-11 and MEL1653-12

Engine Lifting Device Adapters

Application: Bobcat 3.4 L Engines with/SCR & without/SCR

Essential tools MEL1653-11 and MEL1653-12 are used for engine removal and replacement. Use with engine lifting device MEL1653-1. MEL1653-11 is for use with Bobcat loaders with 3.4 L engine (with/SCR) and MEL1653-12 is for use with 3.4 L engine (without/SCR).

These Lifting Device Adapters are engineered to ANSI specifications specifically for Engine installation and removal. The lifting device adapters will increase productivity, help avoid engine damage during removal and installation and ensure your technicians safety.