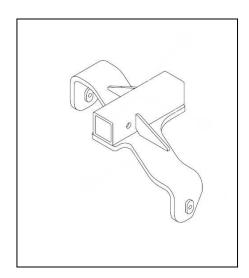

## **Engine Lifting Device Adapter**

Application: Bobcat D24 Engine

Essential tool MEL 1653-9 is used for engine removal and replacement. Use with engine lifting device MEL1653-1. MEL1653-9 is for use with loaders and work machines with D24 engines. It is not compatible for use with the T450 Loader. An alternate service procedure is required for engine removal and replacement for the T450. Excavators with the D24 engines also have an alternate service procedure.

This Lifting Device Adapter is engineered to ANSI specifications specifically for Engine installation and removal. The Lifting adapter will increase productivity, help avoid engine damage during removal and installation and ensure your technicians safety.